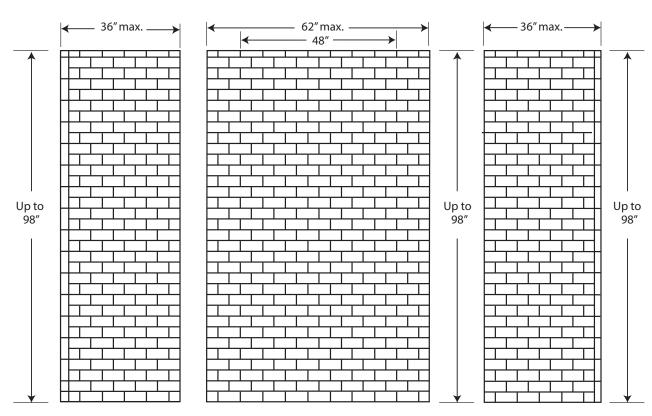

## **Standard Features:**

- Staggered Brick Pattern: 3" x 6"
- 2" Intregal Bullnose Trim on top and both sides
- Up to 98" Max height
- Back Wall: 62" Max width
- Side Walls: 36" Max width
- 5/16" (0.8cm) Nominal thickness
- Gloss finish